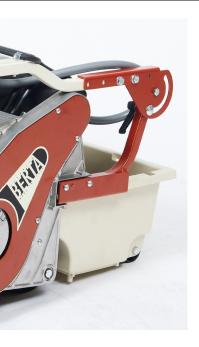

#### **SMBERTA**

- Sponge-machine for cleaning grout from floors.
- Does not pull grout from joint.
- Each sponge roller lasts from 150 to 2,000 square meter. (1,600 to 21,000 ft)
- Water feeds in to the roller through foam-reducing rubber belt.
- No pumps needed.
- Easy-to-use pressure adjustement lever.
- Seperate levers adjusts the front wheels height.
- Easy-to-replace sponge rollers with magnetic "quick'clutch" system.

- Folding handle for transportation and storage.
- Handle is fully adjustable in height and angle according to its user's need.
- Die cast aluminum body reduces weight while increasing overall strength and durability.
- Easy-to-remove water tank of 4 gallon capacity.
- Water tank made from impact resistant plastic to prevent breakage.