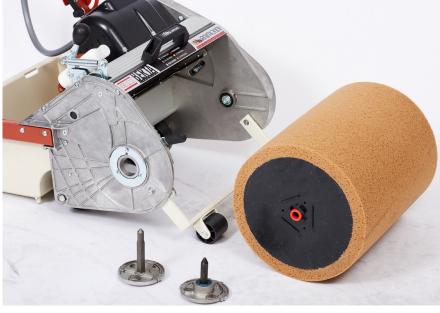

#### **SMBERTA**

- Sponge-machine for cleaning grout from floors.
- Does not pull grout from joint.
- Each sponge roller lasts from 150 to 2,000 square meter. (1,600 to 21,000 ft)
- Water feeds in to the roller through foam-reducing rubber belt.
- No pumps needed.
- Easy-to-use pressure adjustement lever.
- Seperate levers adjusts the front wheels height.
- Easy-to-replace sponge rollers with magnetic "quick'clutch" system.

### **SMSRE**

Cellulose sponge roller for all Epoxy grout sanded and unsanded.

## **SMSRB**

Brown sponge roller for cement base grout and abrasive tile.

### **SMSRY**

Yellow sponge for all cement base grout on polish stone and tile.