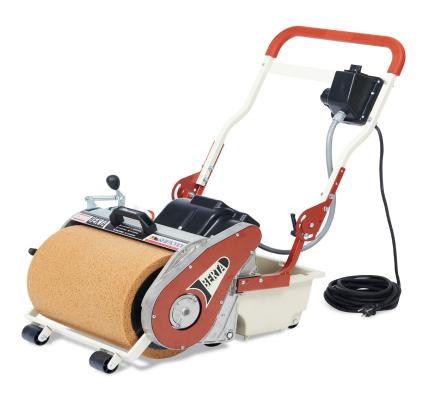

#### **SMBERTA**

- Sponge-machine for cleaning grout from floors.
- Does not pull grout from joint.
- Each sponge roller lasts from 150 to 2,000 square meter. (1,600 to 21,000 ft)
- Water feeds in to the roller through foam-reducing rubber belt.
- No pumps needed.
- Easy-to-use pressure adjustement lever.
- Seperate levers adjusts the front wheels height.
- Easy-to-replace sponge rollers with magnetic "quick'clutch" system.

- Folding handle for transportation and storage.
- Handle is fully adjustable in height and angle according to its user's need.
- Die cast aluminum body reduces weight while increasing overall strength and durability.
- Easy-to-remove water tank of 4 gallon capacity.
- Water tank made from impact resistant plastic to prevent breakage.

| SPONGE<br>RPM | MOTOR<br>RPM | DIMENSIONS                            | UNIT NET<br>WEIGHT |  |
|---------------|--------------|---------------------------------------|--------------------|--|
| 25            | 3360         | 65 x 55 xh 50cm<br>25¾" x 21¾" xh 20" | 32kg<br>70.5 lbs.  |  |