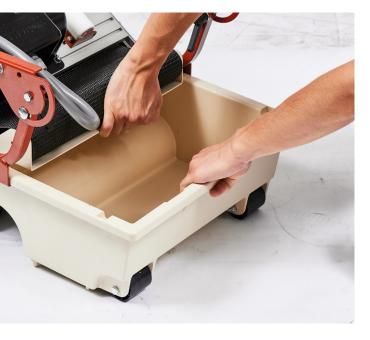

- Folding handle for transportation and storage.
- Handle is fully adjustable in height and angle according to its user's need.
- Die cast aluminum body reduces weight while increasing overall strength and durability.
- Easy-to-remove water tank of 4 gallon capacity.
- Water tank made from impact resistant plastic to prevent breakage.