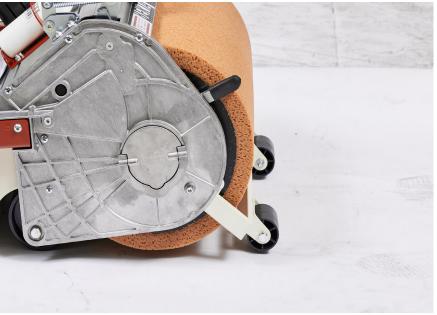

#### **SMBERTA**

- Sponge-machine for cleaning grout from floors.
- Does not pull grout from joint.
- Each sponge roller lasts from 150 to 2,000 square meter. (1,600 to 21,000 ft)
- Water feeds in to the roller through foam-reducing rubber belt.
- No pumps needed.
- Easy-to-use pressure adjustement lever.
- Seperate levers adjusts the front wheels height.
- Easy-to-replace sponge rollers with magnetic "quick'clutch" system.

- Folding handle for transportation and storage.
- Handle is fully adjustable in height and angle according to its user's need.
- Die cast aluminum body reduces weight while increasing overall strength and durability.
- Easy-to-remove water tank of 4 gallon capacity.
- Water tank made from impact resistant plastic to prevent breakage.