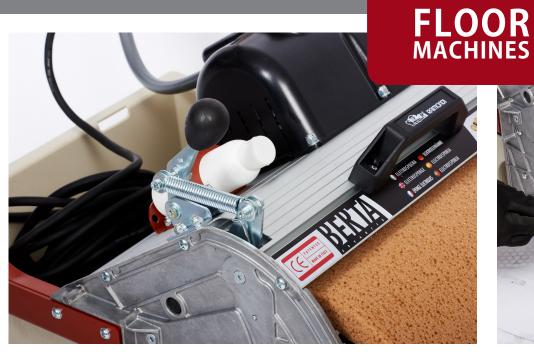

#### **SMBERTA**

- Sponge-machine for cleaning grout from floors.
- Does not pull grout from joint.
- Each sponge roller lasts from 150 to 2,000 square meter. (1,600 to 21,000 ft)
- Water feeds in to the roller through foam-reducing rubber belt.
- No pumps needed.
- Easy-to-use pressure adjustement lever.
- Seperate levers adjusts the front wheels height.
- Easy-to-replace sponge rollers with magnetic "quick'clutch" system.

- Folding handle for transportation and storage.
- Handle is fully adjustable in height and angle according to its user's need.
- Die cast aluminum body reduces weight while increasing overall strength and durability.
- Easy-to-remove water tank of 4 gallon capacity.
- Water tank made from impact resistant plastic to prevent breakage.