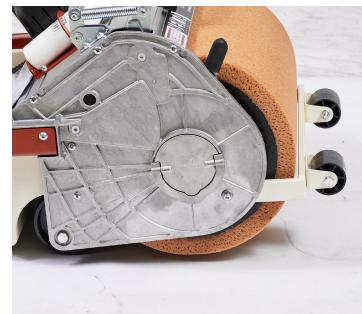

#### **SMBERTA**

- Sponge-machine for cleaning grout from floors.
- Does not pull grout from joint.
- Each sponge roller lasts from 150 to 2,000 square meter. (1,600 to 21,000 ft)
- Water feeds in to the roller through foam-reducing rubber belt.
- No pumps needed.
- Easy-to-use pressure adjustement lever.
- Seperate levers adjusts the front wheels height.
- Easy-to-replace sponge rollers with magnetic "quick'clutch" system.

- Folding handle for transportation and storage.
- Handle is fully adjustable in height and angle according to its user's need.
- Die cast aluminum body reduces weight while increasing overall strength and durability.
- Easy-to-remove water tank of 4 gallon capacity.
- Water tank made from impact resistant plastic to prevent breakage.