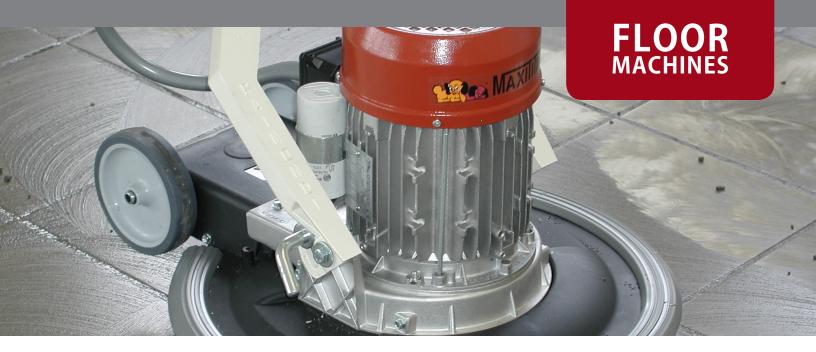

### FLOOR MACHINES

# **MAXITITINA**

#### **FMMAXI**

- Single rotation brush for grouting floors.
- Smoothing mortar base.
- Dual rotation speeds 55/110 revolutions per minute.
- Polishes and sands surfaces.
- Cleaning and treating surfaces.
- Accomodates attachments with diameters from 45cm to 60cm.
- Telescopic handle with adjustabeble tilt.