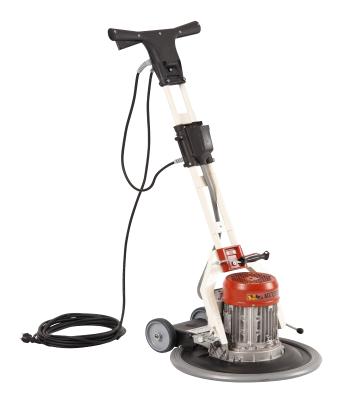

# **MAXITITINA**

#### **FMMAXI**

- Single rotation brush for grouting floors.
- Smoothing mortar base.
- Dual rotation speeds 55/110 revolutions per minute.
- Polishes and sands surfaces.
- Cleaning and treating surfaces.
- Accomodates attachments with diameters from 45cm to 60cm.
- Telescopic handle with adjustabeble tilt.

| BRUSH<br>RPM | MOTOR<br>RPM | DIMENSIONS                           | UNIT NET<br>WEIGHT |  |
|--------------|--------------|--------------------------------------|--------------------|--|
| 66/132       | 3360         | 50 x 60 xh 580cm<br>20" x 23" xh 31" | 26kg<br>57 lbs.    |  |