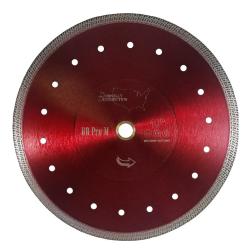

## DBPROM10

- Premium mesh blade 10" diameter.
- Use on porcelain, ceramics, marble, granite, and glass.
- Fits on saws and grinders.
- Mesh rim enables a fast and clean cut.
- Wet and dry use.
- Arbor of 5/8" or 1"