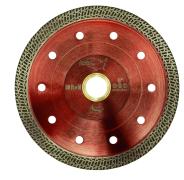

## DBPROM5

- Premium mesh blade 5" diameter.
- Use on porcelain, ceramics, marble, granite, and glass.
- Fits on saws and grinders.
- Mesh rim enables a fast and clean cut.
- Wet and dry use.
- Arbor of <sup>5</sup>⁄<sub>8</sub>" | 20mm | <sup>7</sup>⁄<sub>8</sub>"