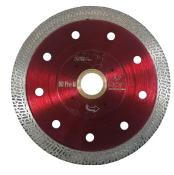

#### DBPROM45

- Premium mesh blade 4.5" diameter.
- Use on porcelain, ceramics, marble, granite, and glass.
- Fits on saws and grinders.
- Mesh rim enables a fast and clean cut.
- Wet and dry use.
- Arbor of <sup>5</sup>/<sub>8</sub>" | 20mm | <sup>7</sup>/<sub>8</sub>"