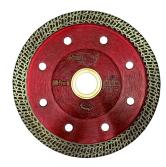

#### **DBPROM4**

- Premium mesh blade 4" diameter.
- Use on porcelain, ceramics, marble, granite, and glass.
- Fits on saws and grinders.
- Mesh rim enables a fast and clean cut.
- Wet and dry use.
- Arbor of 5/8" | 20mm | 7/8"